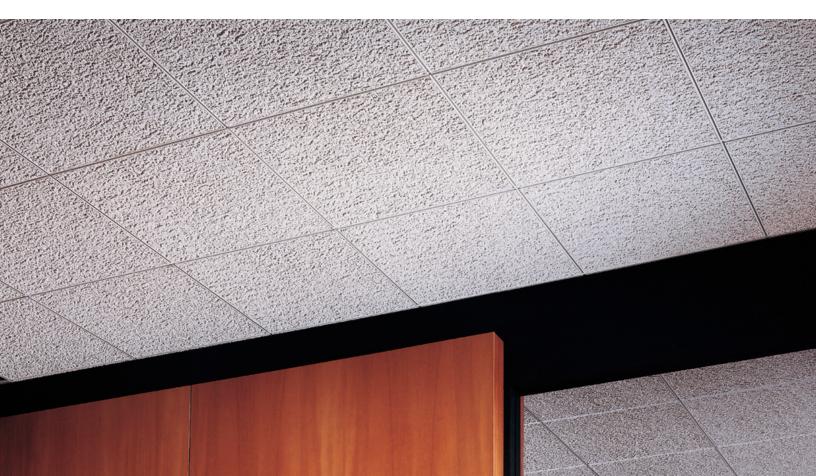

## Glacier™

GLACIER Panels/ Donn FineLine DXFF Suspension System Features and Benefits

- Heavily textured cast product with durable surface that resists scrapes commonly caused by accessing the ceiling plenum.
- Zero VOC emissions exceeds CA Specification 01350.
- USDA Certified Biobased Product?
- Combine 12"x12" tile with the Down<sup>®</sup> brand DX<sup>®</sup>/DXL<sup>™</sup> concealed suspension system to create a monolithic ceiling surface.
- Integral color masks nicks and scratches and enhances lifelong panel appearance.
- Optional FIRECODE® product designed to meet life-safety codes.

#### Applications

- Food courts
- Hospitality – Libraries
- Restaurants

#### Substrate

- Cast mineral fiber

See LEED report tool at **usgdesignstudio.com** for detailed sustainability information.