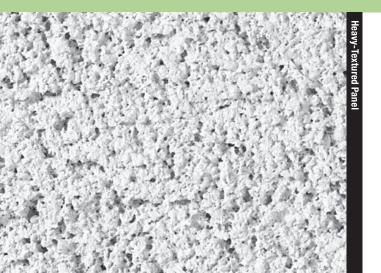

## Glacier™

GLACIER Panels/ Donn FineLine DXFF Suspension System Features and Benefits

- Heavily textured cast product with durable surface that resists scrapes commonly caused by accessing the ceiling plenum.
- Zero VOC emissions exceeds CA Specification 01350.
- USDA Certified Biobased Product?
- Combine 12"x12" tile with the Down<sup>®</sup> brand DX<sup>®</sup>/DXL<sup>™</sup> concealed suspension system to create a monolithic ceiling surface.
- Integral color masks nicks and scratches and enhances lifelong panel appearance.
- Optional FIRECODE® product designed to meet life-safety codes.