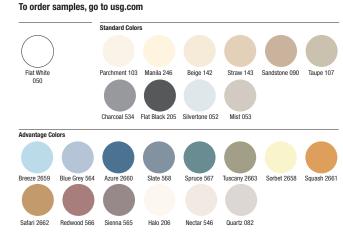

|                               | _                                                       |                                                                           |                                                                                                                                                                                           |                                                               |                                                              | Classified                                                                                                                      |                                                                                            |                    |                 |                  |                     | _                                | _             |
|-------------------------------|---------------------------------------------------------|---------------------------------------------------------------------------|-------------------------------------------------------------------------------------------------------------------------------------------------------------------------------------------|---------------------------------------------------------------|--------------------------------------------------------------|---------------------------------------------------------------------------------------------------------------------------------|--------------------------------------------------------------------------------------------|--------------------|-----------------|------------------|---------------------|----------------------------------|---------------|
|                               | Edge                                                    | Panel Size                                                                | Class                                                                                                                                                                                     | Item No.                                                      | NRC                                                          | CAC<br>Min.                                                                                                                     | LR <sup>2</sup>                                                                            | Color <sup>3</sup> | Grid<br>Options | VOC<br>Emissions | Abuse-<br>Resistant | Recycled<br>Content <sup>1</sup> | Panel<br>Cost |
|                               |                                                         |                                                                           | 0                                                                                                                                                                                         |                                                               |                                                              |                                                                                                                                 |                                                                                            |                    |                 |                  |                     |                                  |               |
| Glacier <sup>™</sup> Panels   | SL                                                      | <b>2'x2'x3/4</b> "<br>Paper-Back                                          | Class A                                                                                                                                                                                   | 707                                                           | .65                                                          | 35                                                                                                                              | .70                                                                                        | White<br>Standard  | A               | Zero             | 8                   | 69%                              | \$\$\$        |
|                               |                                                         | 2'x2'x3/4"                                                                |                                                                                                                                                                                           | 715                                                           | .65                                                          | 35                                                                                                                              | .70                                                                                        | Advantage<br>White | A               | Zero             |                     | 70%                              | \$\$\$        |
|                               |                                                         | Paper-Back                                                                | 0                                                                                                                                                                                         |                                                               |                                                              |                                                                                                                                 |                                                                                            |                    |                 |                  |                     | HRC                              |               |
|                               |                                                         | <b>2'x4'x3/4</b> "<br>Paper-Back                                          | Class A                                                                                                                                                                                   | 711                                                           | .65                                                          | 35                                                                                                                              | .70                                                                                        | White              | A               | Zero             | Ø                   | 69%<br>HRC                       | \$\$\$        |
|                               | FL                                                      | <b>2'x2'x3/4</b> "<br>Paper-Back                                          | Class A                                                                                                                                                                                   | 708                                                           | .65                                                          | 35                                                                                                                              | .70                                                                                        | White<br>Standard  | B, C, D, F      | Zero             |                     | 69%                              | \$\$\$        |
| GLACIER TILE <sup>4,5,6</sup> | SESK                                                    | 12"x12"x3/4"                                                              | Class A                                                                                                                                                                                   | 701                                                           | .65                                                          | 25                                                                                                                              | .70                                                                                        | Advantage<br>White | E               | Zero             |                     | HRC<br>69%<br>HRC                | \$\$\$\$      |
|                               |                                                         |                                                                           |                                                                                                                                                                                           |                                                               |                                                              |                                                                                                                                 |                                                                                            |                    |                 |                  | •                   |                                  |               |
|                               | Emissions al:<br>A<br>DX <sup>®</sup> /DXL <sup>™</sup> |                                                                           |                                                                                                                                                                                           | FTC guid                                                      | elines.<br>E<br>DX/DXL                                       | <b>F</b><br>  Identiti                                                                                                          | E                                                                                          |                    |                 |                  |                     |                                  |               |
|                               |                                                         | Centricitee <sup>™</sup> Fir                                              |                                                                                                                                                                                           |                                                               |                                                              | IDENTITI                                                                                                                        | E                                                                                          |                    |                 |                  |                     |                                  |               |
| Grid Profile<br>Options       |                                                         |                                                                           |                                                                                                                                                                                           |                                                               |                                                              |                                                                                                                                 |                                                                                            |                    |                 |                  |                     |                                  |               |
| φασης                         |                                                         |                                                                           |                                                                                                                                                                                           |                                                               |                                                              |                                                                                                                                 |                                                                                            |                    |                 |                  |                     |                                  |               |
| puons                         |                                                         |                                                                           |                                                                                                                                                                                           |                                                               |                                                              |                                                                                                                                 |                                                                                            |                    |                 |                  |                     |                                  |               |
| puons                         |                                                         |                                                                           |                                                                                                                                                                                           |                                                               |                                                              |                                                                                                                                 |                                                                                            |                    |                 |                  |                     |                                  |               |
| μισης                         |                                                         |                                                                           |                                                                                                                                                                                           | 25                                                            |                                                              |                                                                                                                                 |                                                                                            |                    |                 |                  |                     |                                  |               |
| μιοπε                         |                                                         |                                                                           |                                                                                                                                                                                           |                                                               |                                                              |                                                                                                                                 |                                                                                            |                    |                 |                  |                     |                                  |               |
| hysical Data/<br>botnotes     | Type III, Form                                          | C1819<br>classification<br>4, Pattern F<br>urface burning<br>ics<br>d: 25 | Maximum backload<br>See USG 30-Year Lin<br>Commercial Applicat<br>Maintenance<br>Can be cleaned easi<br>a soft brush or vacuu<br>Texture<br>The manufacturing pr<br>cast ceiling panels c | nited Warran<br>iions SC2102<br>ly with<br>im.<br>process for | Note<br>ty 1. Fc<br>2. usgc<br>infor<br>4. Te<br>on c<br>and | or details, see l<br>lesignstudio.co<br>l values are sho<br>ee Colors select<br>mation.<br>xture appearan<br>eiling height, ins | wn as averages.<br>or for more<br>ce will vary base<br>tallation method<br>of the product. | d<br>s,            |                 |                  |                     |                                  |               |